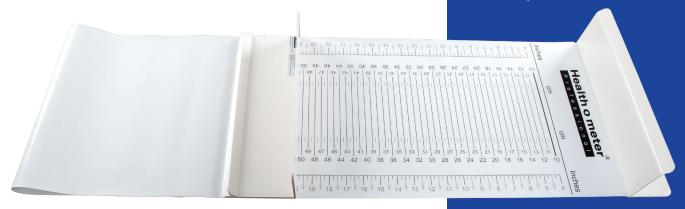

## **INFANT MEASURING MAT**

The Health o meter® Professional 280HR is a portable Measuring Mat for infants and toddlers. The space-saving mat is soft, lightweight, foldable, and easy to store. The fixed headpiece and sliding foot positioner allow for precise measurement of infants or toddlers while lying down. The mat is easy-to-read with large font printed on both edges and measures in both centimeters and inches. It is also easy to use, with diagram instructions printed on the front of the mat. The 280HR can be conveniently cleaned with most disinfectants and cleaning wipes.

## **Lightweight & Foldable**

Infant Measuring Mat can be rolled up for easy storage & portability

**Measuring Range** 

3.9" - 43.3" / 10cm - 110cm

**Graduation** 

1/4" / 5mm

Product Footprint (I x w)

55" x 12"