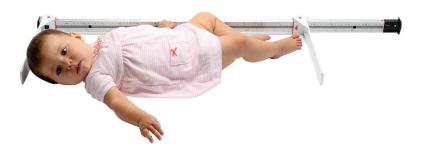

## **Specifications**

- Range of measurement: 7 100 cm/3 39"
- Division of measurement: 1 mm / 1/16"
- Product Dimensions: 41" / 104 cm (I) x 1.5" /
  - 3.8 cm (w) x 11.25" / 28.6cm (d)

| Model  | Description                                                  |
|--------|--------------------------------------------------------------|
| BABYHR | Mechanical baby height rod (includes wall mounting hardware) |
| 522HR  | BABYHR that attaches to 522KL & 522KG                        |
| 553HR  | BABYHR that attaches to 553KL & 553KG                        |