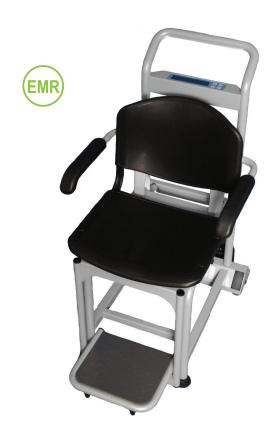

## **Advantages**

**EMR** Connectivity

Scale has the ability to interface with a computer, EMR software or other electronic device via various Health o meter® Professional Connectivity Solutions

Moveable Arm & Foot Rest

The flip-arm and foot rest allows for easier patient access and patient comfort

**Motion Detection** 

Scale has the ability to weigh accurately despite movement of the subject on the scale

**✓ Value-Added Features**