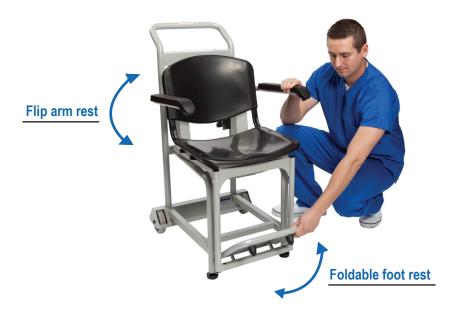

The flip-arm and foot rest allows for easier patient access and patient comfort

**Motion Detection** 

Scale has the ability to weigh accurately despite movement of the subject on the scale

**✓ Value-Added Features**