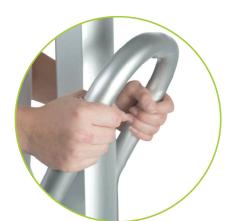

## HANDLEBAR ACCESSORY FOR THE 500 SERIES OF SCALES

The Health o meter<sup>®</sup> Professional 500HB is a unique handlebar accessory for the 500KL and is easy to attach to any new scale using the predrilled mounting holes and can also be attached to any existing scale using the easy-to-use drill guides. It provides the stability that many patients need without affecting the accuracy of the weight reading.