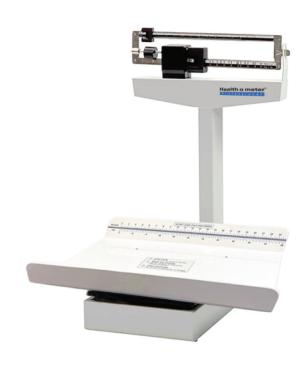

### **▼** Measuring Tape Included

Easy-to-read measuring tape allows user to measure both weight and height simultaneously

### **▼** Dual Unit Measurement Bar

The mechanical poise bars allow for easy reading of weight in lb or kg

## **Specifications**

Capacity: 135 lb / 62 kgGraduation: 1 oz / 20 g

Tray Size: 24" (w) x 16 ½" (d) x 2 ½" (h), 610 mm x (w) x
420 mm (d) x 70 mm (h)

• Easy to read poise bars for dual measurement in lb and kg

• Easy to clean plastic tray

• Measuring Tape: 0" - 23 3/4" / 0 cm - 60 cm

• 2 Year Limited Warranty

Health o meter® Professional Scales 9500 West 55th Street USA McCook, IL 60525-7110 Phone: 1-800-815-6615