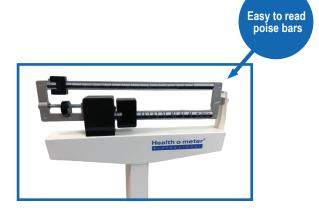

### **▼** Dual Unit Measurement Bar

The mechanical poise bars allow for easy reading of weight in lb or kg

## **Specifications**

Capacity: 135 lb / 62 kgGraduation: 1 oz / 20 g

Tray Size: 24" (w) x 16 ½" (d) x 2 ½" (h), 610 mm x (w) x
420 mm (d) x 70 mm (h)

• Easy to read poise bars for dual measurement in lb and kg