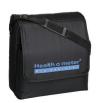

10 ¼" x 10" x 2" /

260 mm x 254 mm x 51 mm

- Product Weight: 2 lb / 0.9 kg
- Optional Carrying Case Available (order # 64771)
- 1 Year Limited Warranty

Carrying Case for 100KG Item# 64771

Health o meter®
Professional
www.homscales.com