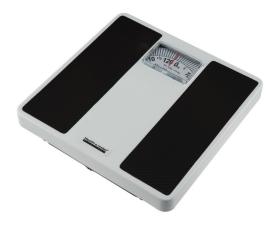

## **Advantages**

**125** kg Capacity Floor Scale

The high capacity of these floor scales provide more versatile use

**Easy-to-read Display** 

Large, easy-to-read display is conveniently located at the top of the scale

**Small-Step Platform Small-Step Platform** 

Low platform height requires only minimal step up, offering patient a more comfortable and stable weighing experience

## **Specifications**

• Capacity: 125 kg

• Graduation: 0.5 kg

• Dial Size: 2" / 51 mm

• Platform Size (w x d x h):

10  $\frac{1}{4}$ " x 10" x 1  $\frac{1}{8}$ " /

260 mm x 254 mm x 48 mm

• Product Footprint (w x d x h):

10 ¼" x 10" x 2" /

260 mm x 254 mm x 51 mm

- Product Weight: 2 lb / 0.9 kg
- Optional Carrying Case Available (order # 64771)
- 1 Year Limited Warranty

Carrying Case for 100KG Item# 64771

Health o meter®
Professional
www.homscales.com