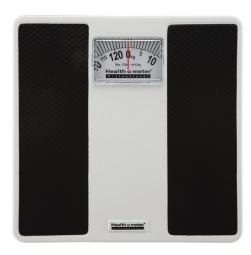

## **Advantages**

**125** kg Capacity Floor Scale

The high capacity of these floor scales provide more versatile use

**Easy-to-read Display** 

Large, easy-to-read display is conveniently located at the top of the scale

**Small-Step Platform Small-Step Platform** 

Low platform height requires only minimal step up, offering patient a more comfortable and stable weighing experience

## **Specifications**

• Capacity: 125 kg

• Graduation: 0.5 kg

• Dial Size: 2" / 51 mm

• Platform Size (w x d x h):

10  $\frac{1}{4}$ " x 10" x 1  $\frac{1}{8}$ " /

260 mm x 254 mm x 48 mm

• Product Footprint (w x d x h):

10 ¼" x 10" x 2" /

260 mm x 254 mm x 51 mm

- Product Weight: 2 lb / 0.9 kg
- Optional Carrying Case Available (order # 64771)
- 1 Year Limited Warranty

Carrying Case for 100KG Item# 64771

Health o meter®
Professional
www.homscales.com