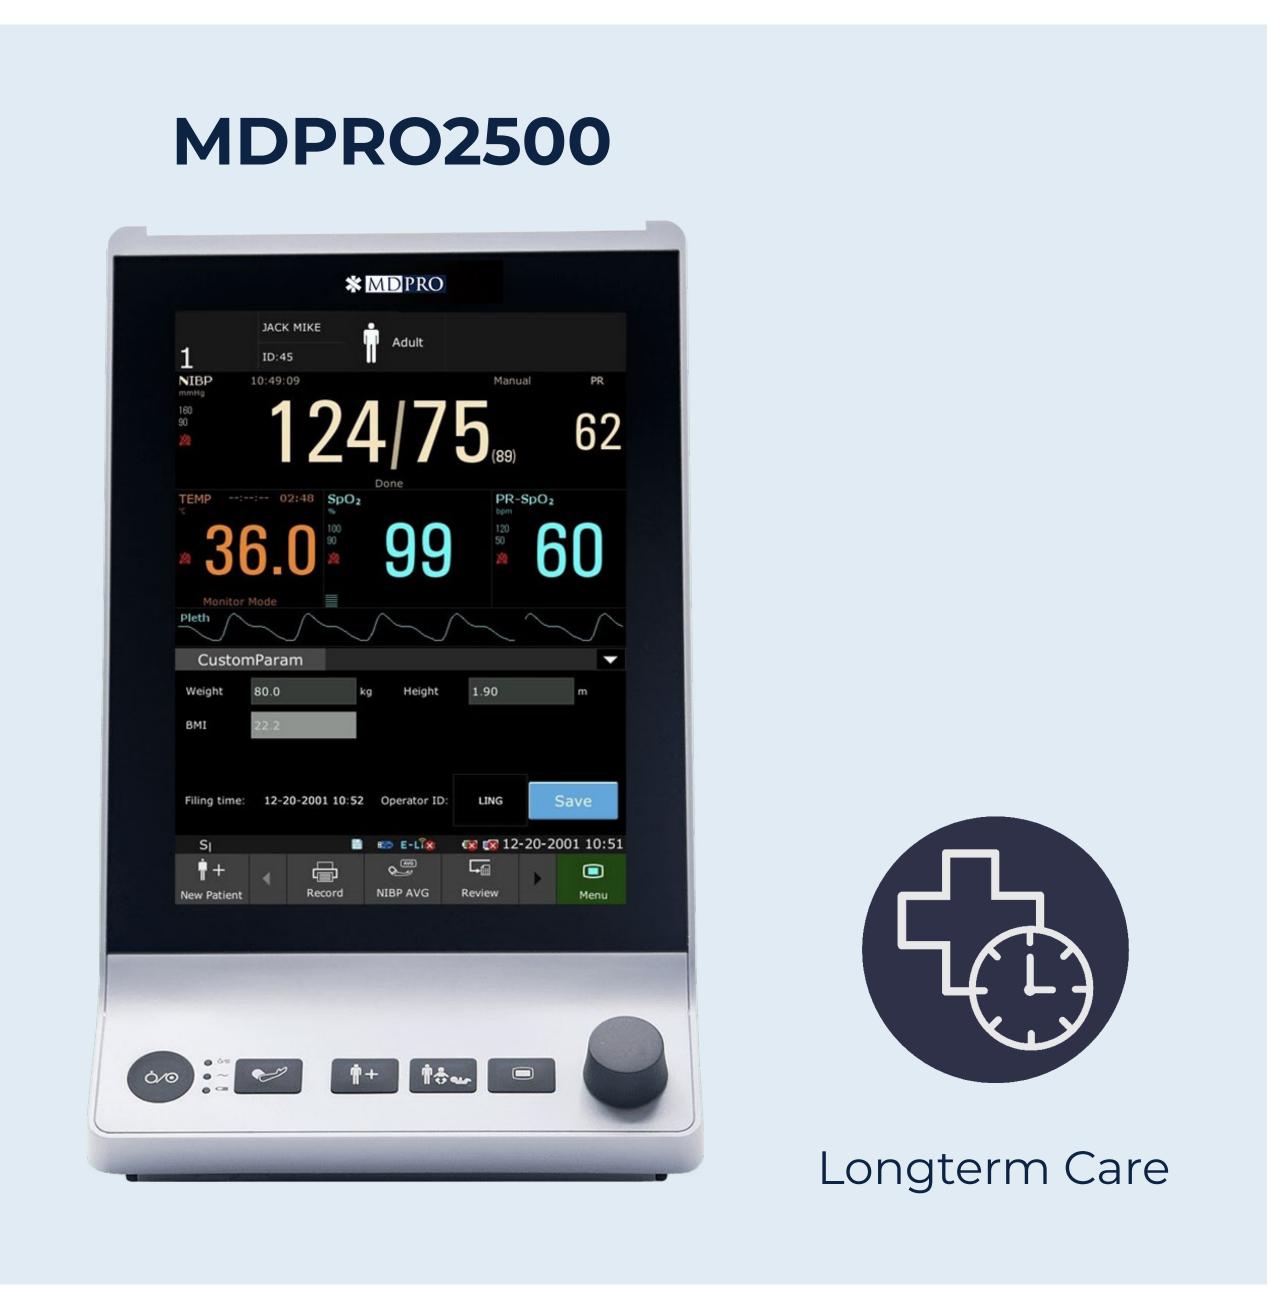

## The MDPro2500 & EDAN iM3:

• These units have advanced vital sign monitoring technology designed to make daily use more efficient. The internal Wi-Fi capabilities, data storage and review, makes the MDPro 2500 and iM3 our most user friendly monitors. Now you can export weight, height, and all vital parameters to your EMR with one push of a button.