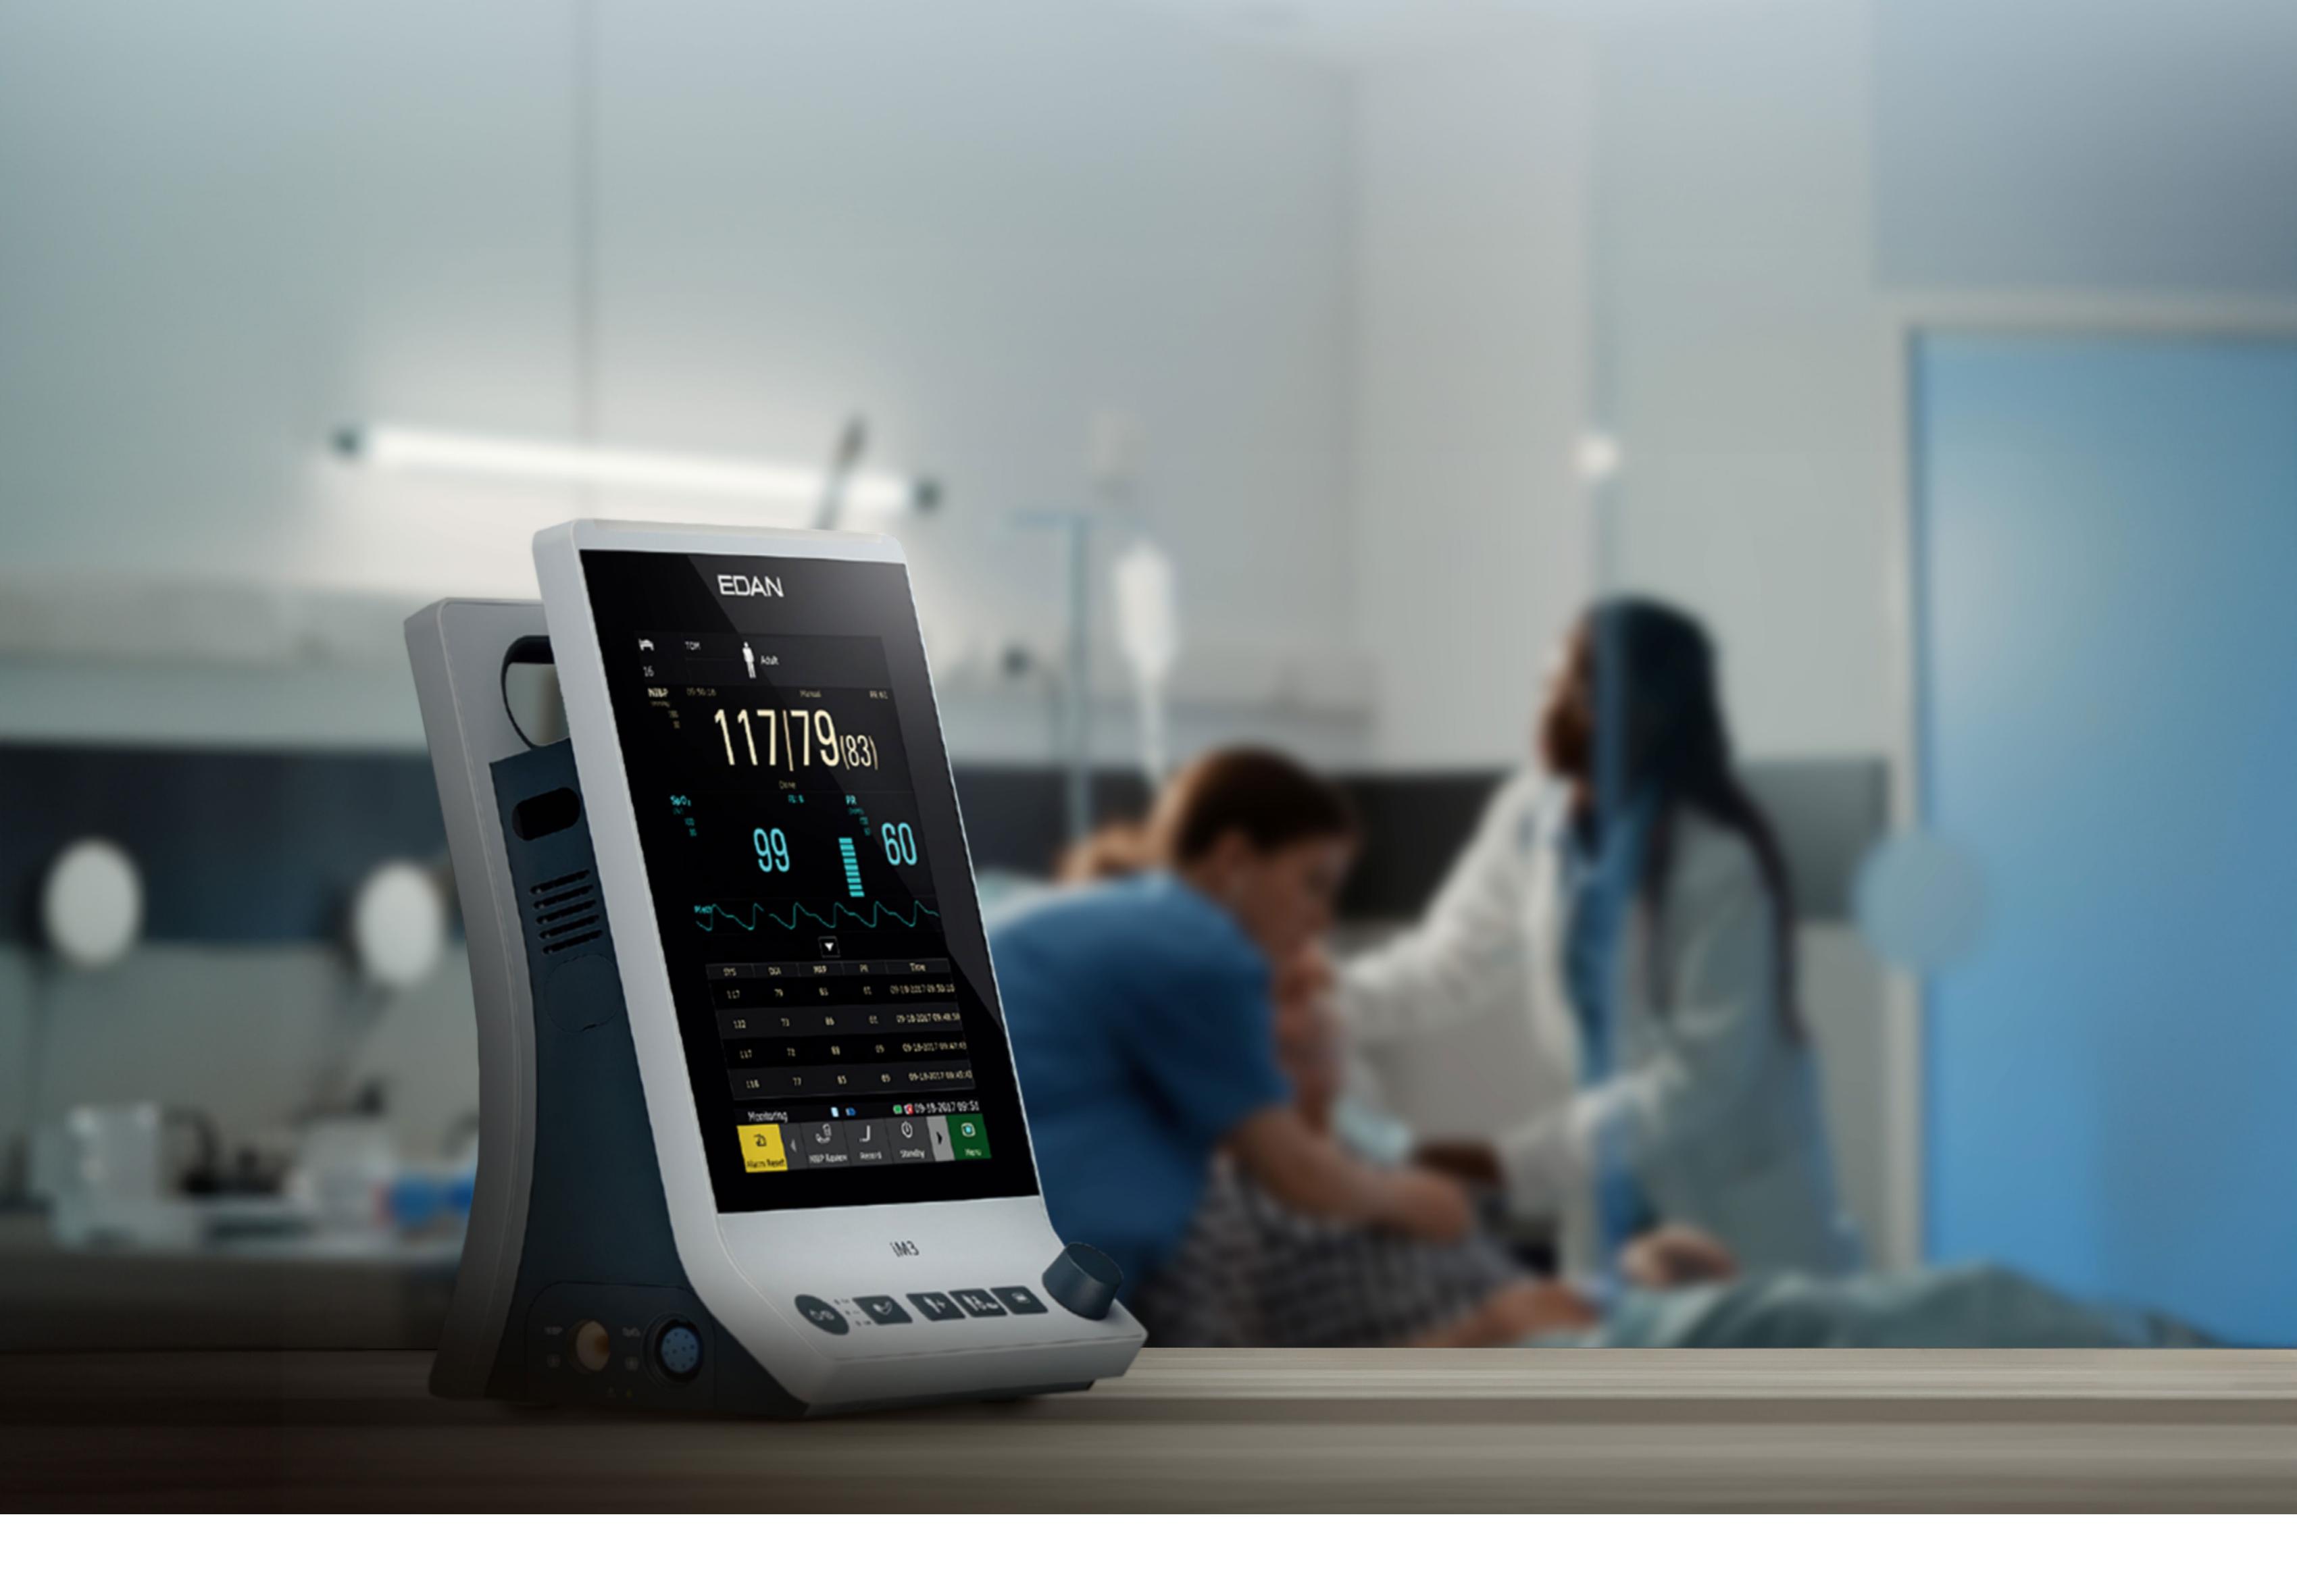

## The MDPro2500 & EDAN iM3:

• These units have advanced vital sign monitoring technology designed to make daily use more efficient. The internal Wi-Fi capabilities, data storage and review, makes the MDPro 2500 and iM3 our most user friendly monitors. Now you can export weight, height, and all vital parameters to your EMR with one push of a button.