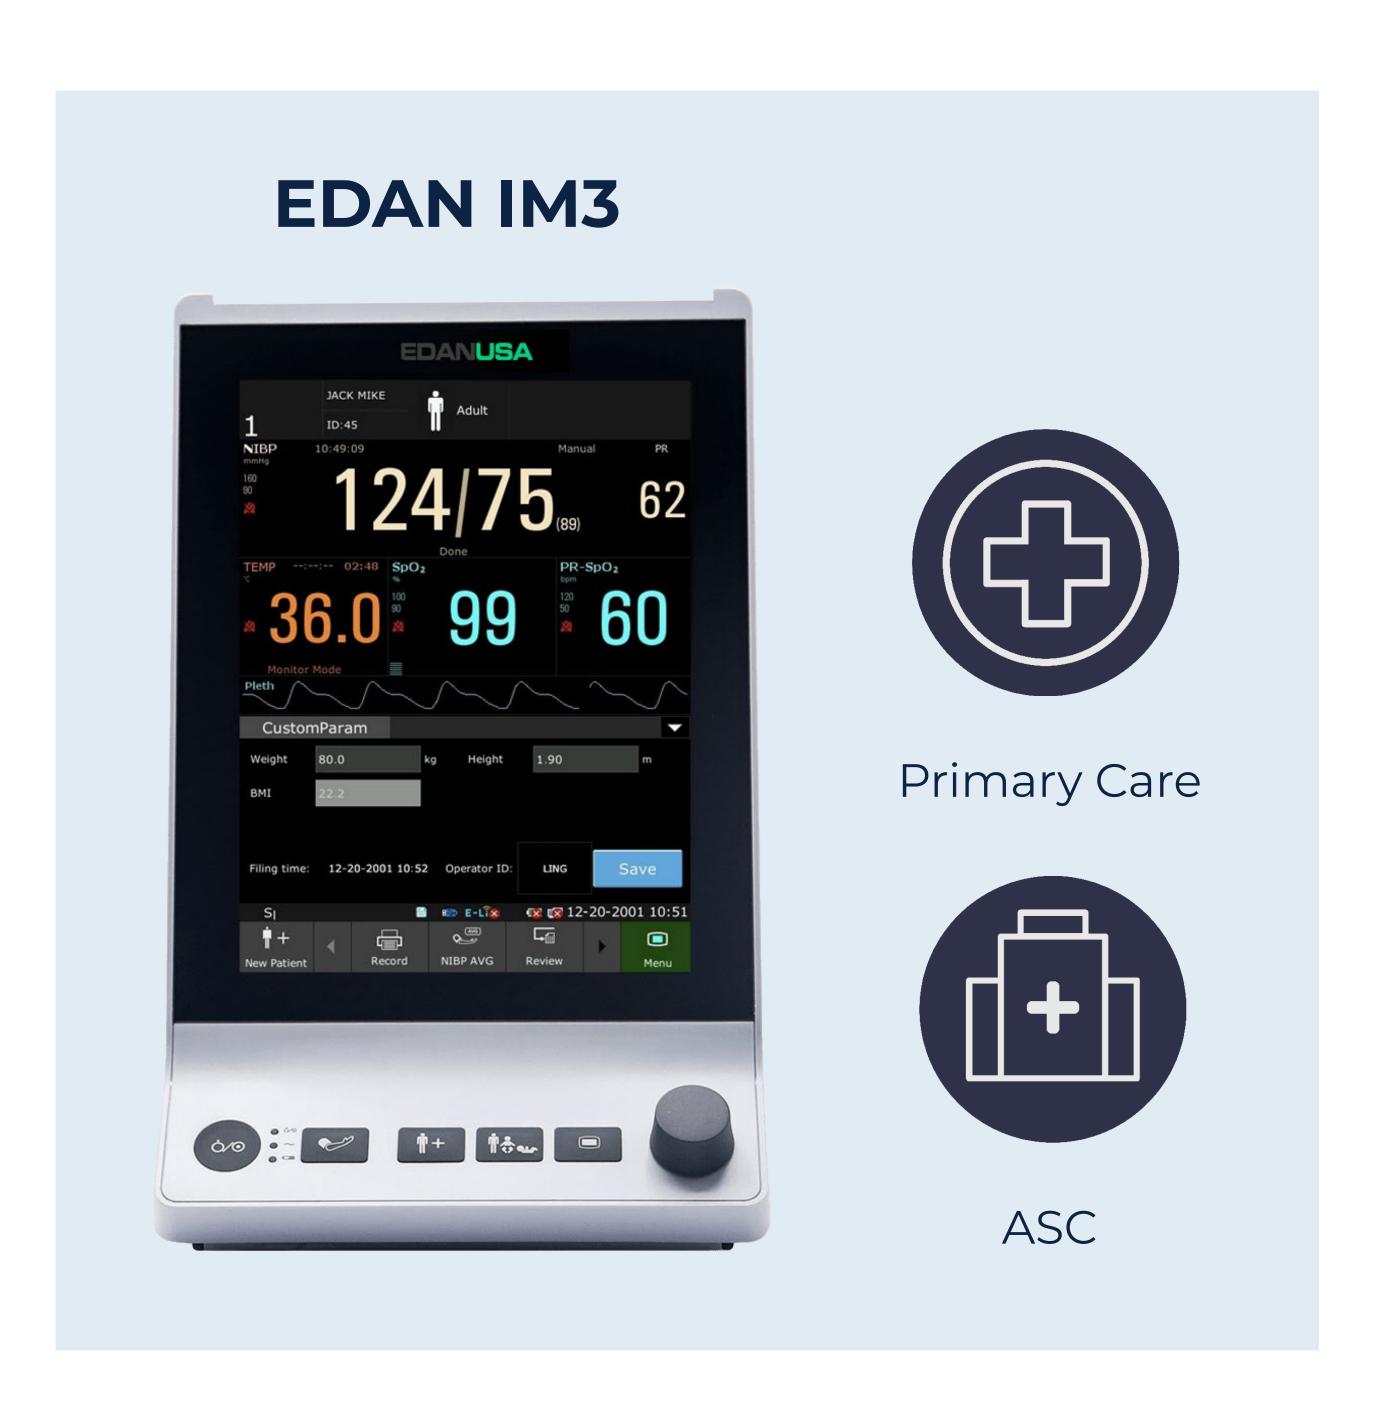

## The MDPro2500 & EDAN iM3:

• These units have advanced vital sign monitoring technology designed to make daily use more efficient. The internal Wi-Fi capabilities, data storage and review, makes the MDPro 2500 and iM3 our most user friendly monitors. Now you can export weight, height, and all vital parameters to your EMR with one push of a button.