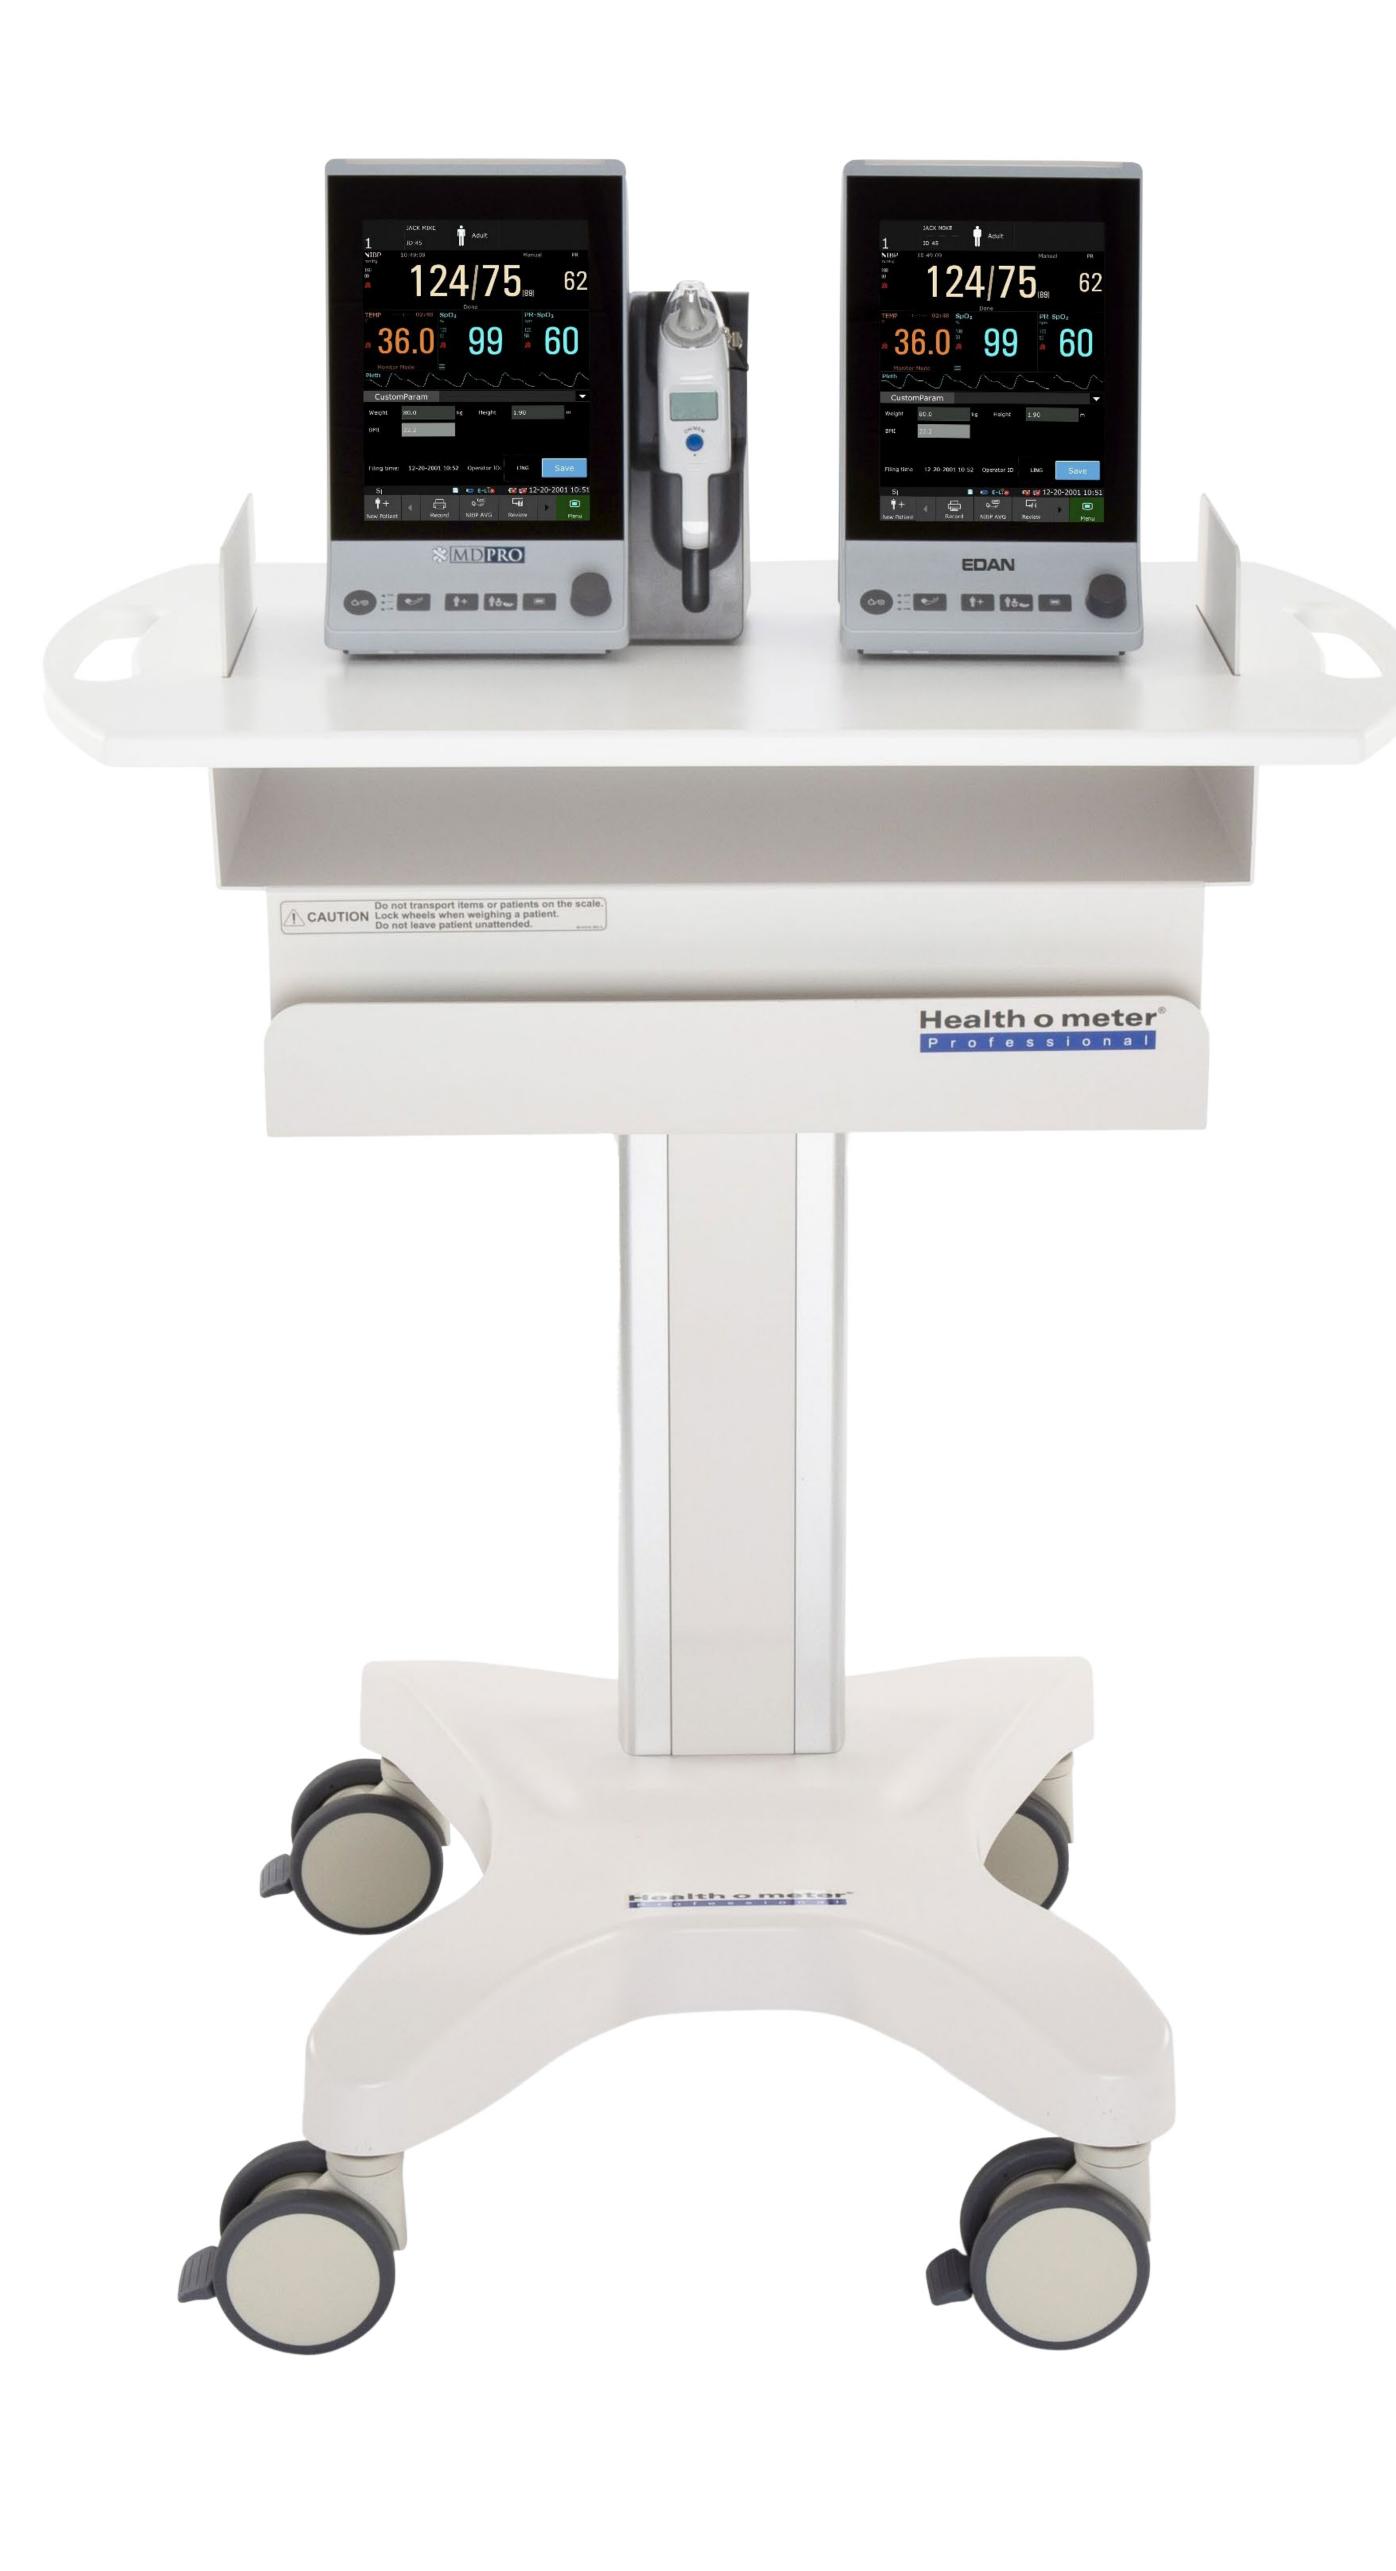

## Edan USA by MDPro Devices Functioning with Health o Meter® Professional Scales:

• Health o meter® Professional Digital Scales measure weight, height and calculate BMI. With a BTKIT-03, the HoM scale can seamlessly integrate with an EDAN USA by MDPRO device.

## The MDPro2500 & EDAN iM3:

• These units have advanced vital sign monitoring technology designed to make daily use more efficient. The internal Wi-Fi capabilities, data storage and review, makes the MDPro 2500 and iM3 our most user friendly monitors. Now you can export weight, height, and all vital parameters to your EMR with one push of a button.